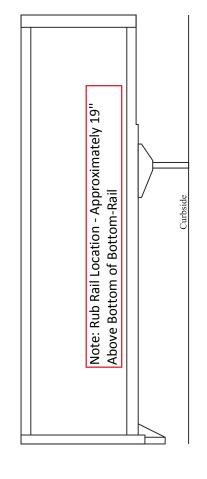

B-334180 C-53525
Copy of Copy

| Grack Dans Trail Annual of the filter frail Amulacturing Engineering                                                                                                                                       | C 53573                  | C-33323         | CLA - Champion CL | A0100/00      | בנו ביצווי מוט |               | SCALE, MAX BATE, / / DC : DE : |
|------------------------------------------------------------------------------------------------------------------------------------------------------------------------------------------------------------|--------------------------|-----------------|-------------------|---------------|----------------|---------------|--------------------------------|
| NOTICE THIS DICHENT CONTAINS PREMETARY TECHNICAL DATA VAICH IS THE CHAFFIRM PROPERTY OF GREAT DANE. ASSENT THE ENERSY WITHOUT PREMISSION OF GREAT DANE. USE OR DISCLOSINGE OF THIS DICHEMENT IS THREIDDEN. | DRAVN BY:                |                 | CHECKED BY:       |               | ADDODUSTED BY. | MALLEN DIS    |                                |
|                                                                                                                                                                                                            | ALL DIMENSIONS IN INCHES | PLACE           | ±.005             | + 010         |                | ±,015         |                                |
|                                                                                                                                                                                                            |                          | 2 PLACE 3 PLACE | ∓.02              | £.03          |                | ∓.06          | +1/2                           |
|                                                                                                                                                                                                            |                          | TOLERANCES 2    | 0 TD 6 INCHS      | 6 TH 24 INCHS | 2000           | DVER 24 INCHS | ANGI F.C                       |
|                                                                                                                                                                                                            |                          |                 |                   |               |                |               |                                |