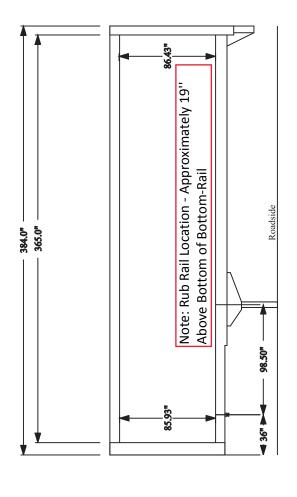

B-334180 C-53525
Copy of Copy

| Grack Dans Trail Annual of the filter frail Amulacturing Engineering                                                                                                                                       | C 53573                  | C-33323         | CLA - Champion CL | A0100/00      | בנו ביצווי מוט |               | SCALE, MAX BATE, / / DC : DE : |
|------------------------------------------------------------------------------------------------------------------------------------------------------------------------------------------------------------|--------------------------|-----------------|-------------------|---------------|----------------|---------------|--------------------------------|
| NOTICE THIS DICHENT CONTAINS PREMETARY TECHNICAL DATA VAICH IS THE CHAFFIRM PROPERTY OF GREAT DANE. ASSENT THE ENERSY WITHOUT PREMISSION OF GREAT DANE. USE OR DISCLOSINGE OF THIS DICHEMENT IS THREIDDEN. | DRAVN BY:                |                 | CHECKED BY:       |               | ADDODUSTED BY. | MALLEN DIS    |                                |
|                                                                                                                                                                                                            | ALL DIMENSIONS IN INCHES | PLACE           | ±.005             | + 010         |                | ±,015         |                                |
|                                                                                                                                                                                                            |                          | 2 PLACE 3 PLACE | ∓.02              | £.03          |                | ∓.06          | +1/2                           |
|                                                                                                                                                                                                            |                          | TOLERANCES 2    | 0 TD 6 INCHS      | 6 TH 24 INCHS | 2000           | DVER 24 INCHS | ANGI F.C                       |
|                                                                                                                                                                                                            |                          |                 |                   |               |                |               |                                |